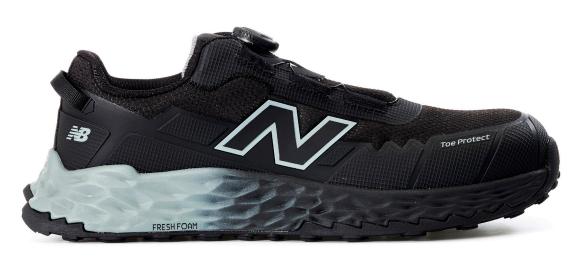

## CREMORNE BLACK

With New Balances FreshFoam technology, you get a soft and lightweight shoe that provides excellent support for you and your body. Additionally, it features a water-repellent textile upper, and with its durable and slip-resistant rubber outsole, it can handle tough work. The shoe is equipped with a TPU toe cap, making it ideal for tasks that require kneeling.

## **FRESHFOAM**

The thick midsole with FreshFoam technology delivers exceptional cushioning, while the wide outsole ensures added stability and a smooth transition from heel to toe.